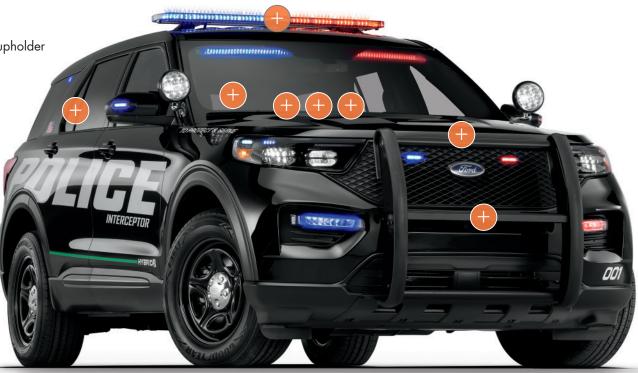

#### **READY FOR PATROL™** ULTIMATE PACKAGE'

- Whelen Legacy DUO lightbar
- center equipment console with armrest and cupholder
- pre-wiring for Motorola console-mount radio (includes antenna cable with NMO mount on roof routed to front console, and radio power/ground cable with 2-pin connector)
- prisoner partition with horizontal center sliding window and recessed panel
- Crown power management system with integrated timed circuits
- single vertical weapon rack with universal lock
- rear cargo barrier with expanded metal window
- Setina push bumper

## **Customize** your **READY FOR PATROL<sup>™</sup>** package with stand-alone Crown options

- Radar
  Camera system
  Prisoner seat with center pull belt system
- Remote-head radio pre-wire (Motorola or Harris)
- Rear door window barriers