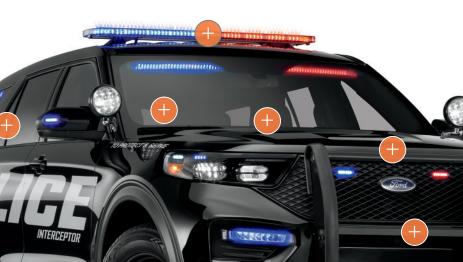

#### **READY FOR PATROL™** ENHANCED PACKAGE'

• Whelen Legacy DUO lightbar

- center equipment console
- flat panel prisoner partition with horizontal center sliding window
- rear cargo barrier with expanded metal window
- Crown power management system with integrated timed circuits
- Setina push bumper

VM Qualified Vehicle Modifier

**Customize** your **READY FOR PATROL<sup>™</sup>** package with stand-alone Crown options

- Radar Camera system Prisoner seat with center pull belt system
- Remote-head radio pre-wire (Motorola or Harris)
- Rear door window barriers