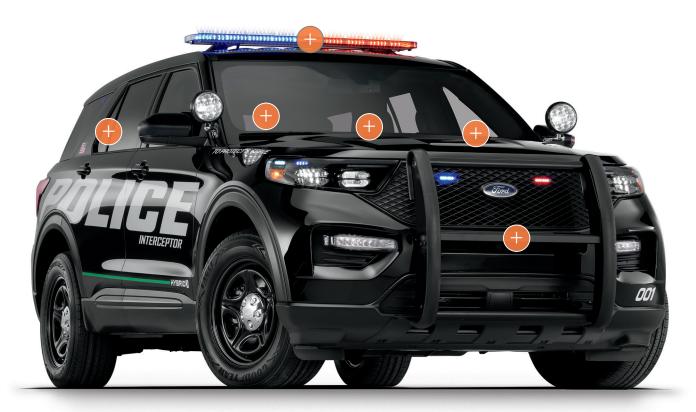

### **READY FOR PATROL™** ENHANCED PACKAGE'

C67HE

#### **INCLUDES:**

- Whelen Legacy DUO lightbar
- center equipment console
- flat panel prisoner partition with horizontal center sliding window
- rear cargo barrier with expanded metal window
- Crown power management system with integrated timed circuits
- Setina push bumper