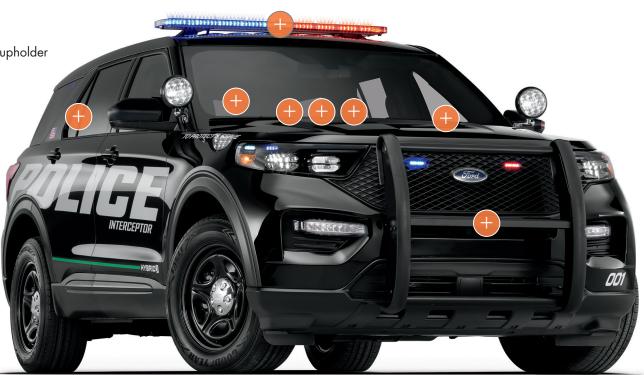

### **READY FOR PATROL™** ULTIMATE PACKAGE'

### **INCLUDES:**

- Whelen Legacy DUO lightbar
- center equipment console with armrest and cupholder
- pre-wiring for Motorola console-mount radio (includes antenna cable with NMO mount on roof routed to front console, and radio power/ground cable with 2-pin connector)
- oprisoner partition with horizontal center sliding window and center recess panel
- Crown power management system with integrated timed circuits
- o single vertical weapon rack with universal lock
- o rear cargo barrier with expanded metal window
- Setina push bumper