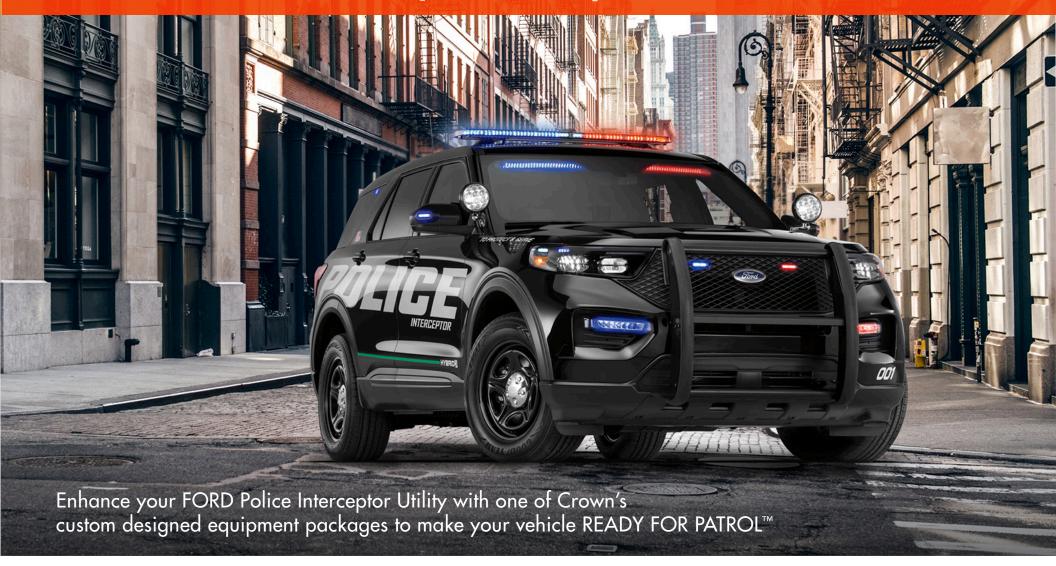

# FORD Police Interceptor Utility READY FOR PATROL™









## FORD Police Interceptor Utility READY FOR PATROL™ PACKAGES

### **READY FOR PATROL™** ENHANCED PACKAGE'









C67HE

#### **INCLUDES:**

- Whelen Legacy DUO lightbar
- center equipment console
- flat panel prisoner partition with horizontal center sliding window
- rear cargo barrier with expanded metal window
- Crown power management system with integrated timed circuits
- Setina push bumper



Crown Ship-Thru codes: 31C-D9N for 3.3L V6 Hybrid or 3.0L V6 EcoBoost gas engine 31C-D9G for 3.3L V6 Gas engine

**Customize** your READY FOR PATROL™ package with stand-alone Crown options. Examples include:

- Radar
- Camera system
- Antenna pre-wire
- Prisoner seat with center pull belt system

Radio pre-wire

- Rear door window barriers

CONTACT CROWN TODAY AND GET THE VEHICLE YOU W