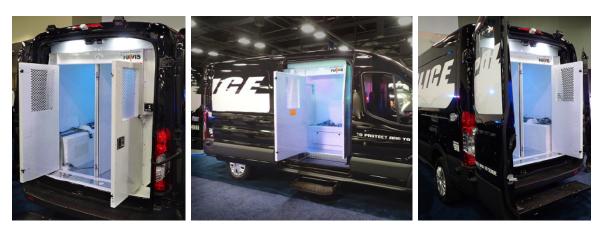

# PAYLOAD SECURED. MISSION ACCOMPLISHED.

Equip your Ford Transit Prisoner Transport Vehicle (PTV) with the latest security and safety options.

For more information call 1800 321 4934 or visit crown-na.com

Customize your PTV with:

- Emergency lighting
- Radio wiring
- Video/audio equipment and compartment surveillance

• Agency tailored compartment configurations Transit available through Drop-Ship only.