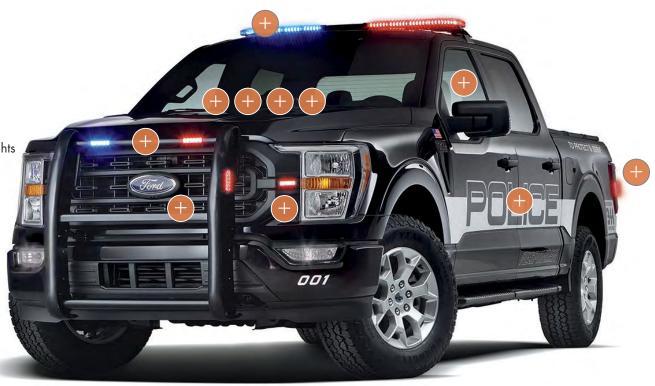

## READY FOR PATROL™ ENHANCED PACKAGE

#### CP77E

### **INCLUDES:**

- Base Prep Package
- Center equipment console
- Flat panel prisoner partition with horizontal center sliding window
- Crown power management system with integrated timed circuits
- Setina push bumper with four integrated LED lights
- Whelen Cencom Core Light & Siren controller
- Whelen Legacy DUO lightbar"
- LED inserts in both taillamps
- Surface mount LEDs by each headlight
- Hidden door lock release rods
- Siren speaker

Crown Ship-Thru code: 31L-D9K

Camera system

**Customize** your READY FOR PATROL™ package with stand-alone Crown options. Examples include:

Radar

- Antenna pre-wire
- Prisoner seat with center pull belt system
- Radio pre-wire
- Rear door window barriers