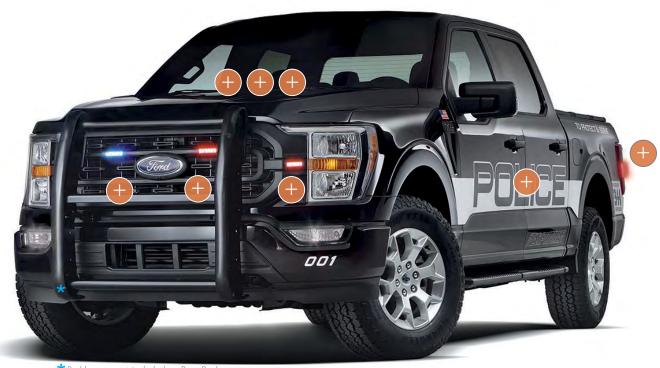

## **READY FOR PATROL™** PREP PACKAGE

#### CP77P

### **INCLUDES:**

- Base Prep Package
- Grille LED lights
- Crown power management system with integrated timed circuits
- Whelen Cencom Core Light & Siren controller
- Siren speaker
- LED inserts in both taillamps
- Surface mount LEDs by each headlight
- Hidden door lock release rods

★Pushbumper not included on Prep Package

Crown Ship-Thru code: 31L-D9K

**Customize** your READY FOR PATROL™ package with stand-alone Crown options. Examples include:

- Interior Lightbar
- Antenna pre-wire
- Radio pre-wire
- Rear door window barriers
- Rear door panel covers
- Underseat electronics/ storage cabinet