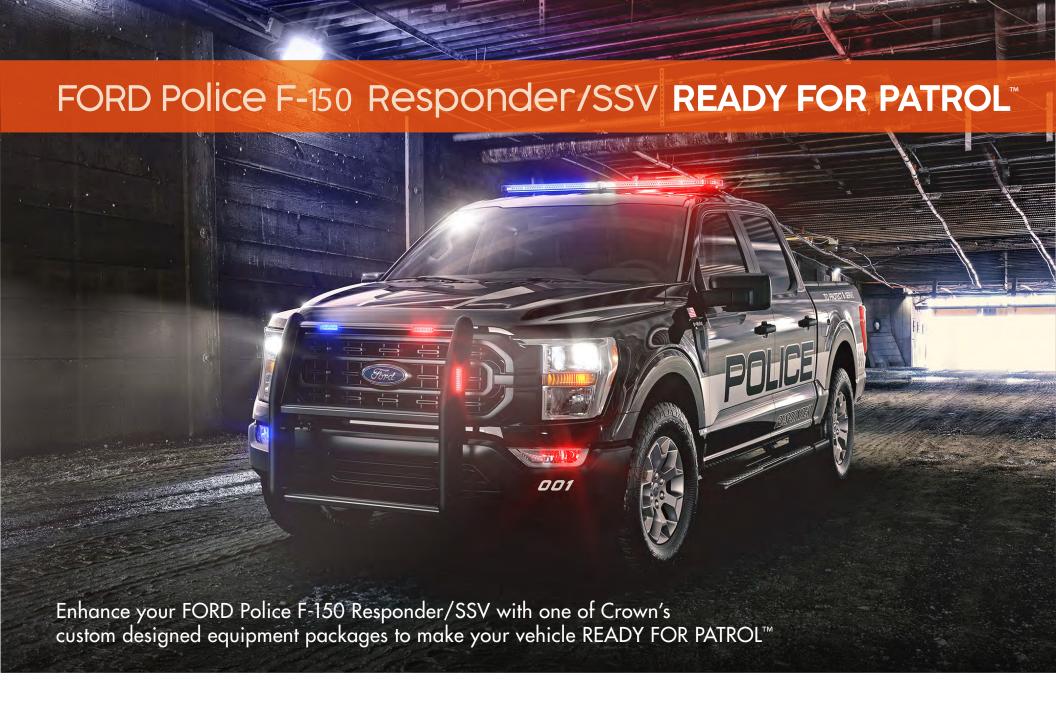

# FORD Police F-150 Responder/SSV READY FOR PATROL PACKAGES

## **READY FOR PATROL™** PREP PACKAGE









#### CP77P

### **INCLUDES:**

- Base Prep Package
- Grille LED lights
- Crown power management system with integrated timed circuits
- Whelen Cencom Core Light & Siren controller
- Siren speaker
- LED inserts in both taillamps
- Surface mount LEDs by each headlight
- Hidden door lock release rods



★Pushbumper not included on Prep Package

Crown Ship-Thru code: 31L-D9K

**Customize** your READY FOR PATROL™ package with stand-alone Crown options. Examples include:

- Interior Lightbar
- Antenna pre-wire
- Radio pre-wire
- Rear door window barriers
- Rear door panel covers
- Underseat electronics/ storage cabinet

CONTACT CROWN TODAY AND GET THE VEHICLE YOU WANT, THE WAY YOU