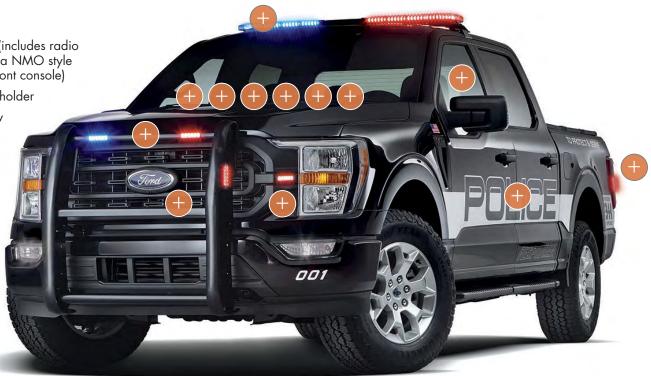

## **READY FOR PATROL™** ULTIMATE PACKAGE

#### CP77U

### **INCLUDES:**

- Base Prep Package
- Pre-wiring for Motorola console mounted radio (includes radio power/ground cable with 2-pin connector, and a NMO style roof mount antenna base with cable routed to front console)
- Center equipment console with armrest and cupholder
- Prisoner partition with horizontal sliding window and center recess panel
- Setina push bumper with 4 integrated LED lights
- Whelen Cencom Core Light & Siren controller
- Single vertical gun rack with universal lock
- Surface mount LEDs by each headlight
- Crown power management system with integrated timed circuits
- Whelen Legacy DUO lightbar
- Hidden door lock release rods
- LED inserts in both taillamps
- Siren speaker

Crown Ship-Thru code: 31L-D9K

**Customize** your READY FOR PATROL™ package with stand-alone Crown options. Examples include:

- Radar
- Remote-head radio pre-wire kit
- Rear door window barriers
- Rear door panel covers
   Camera system
- Underseat electronics/ storage cabinet