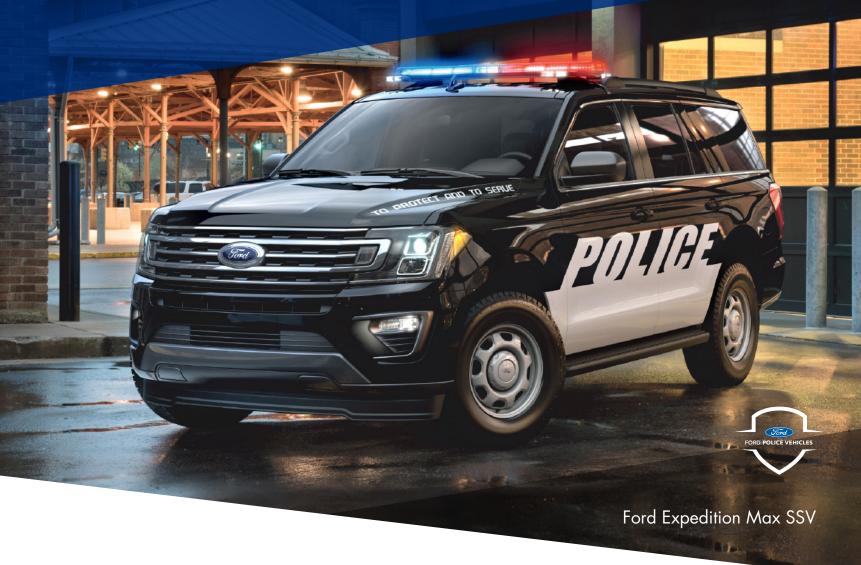

# TACTICAL AND PRACTICAL CAPABILITY Reporting for duty the Ford Expedition SSV provides

Reporting for duty, the Ford Expedition SSV provides ample room for officers, equipment and cargo.